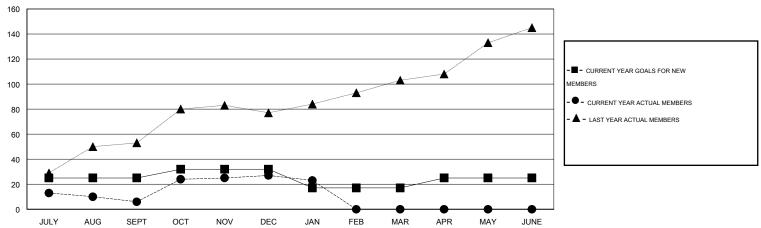

# LOCATION KENTUCKY

GMT CA 1

| Clubs         |                  |                     |                            |                             | Members               |                    |                       |                              |                             |  |
|---------------|------------------|---------------------|----------------------------|-----------------------------|-----------------------|--------------------|-----------------------|------------------------------|-----------------------------|--|
|               | RESU             | LTS FOR 2013-2014   |                            |                             | RESULTS FOR 2013-2014 |                    |                       |                              |                             |  |
| QUARTER       | NEW CLUB<br>GOAL | ACTUAL NEW<br>CLUBS | ACTUAL<br>DROPPED<br>CLUBS | ACTUAL NET<br>GAIN/<br>LOSS | QUARTER               | NEW MEMBER<br>GOAL | ACTUAL NEW<br>MEMBERS | ACTUAL<br>DROPPED<br>MEMBERS | ACTUAL NET<br>GAIN/<br>LOSS |  |
| JULY/AUG/SEPT | 1                | 0                   | 0                          | 0                           | JULY/AUG/SEPT         | 25                 | 47                    | 41                           | 6                           |  |
| OCT/NOV/DEC   | 0                | 1                   | 0                          | 1                           | OCT/NOV/DEC           | 7                  | 53                    | 32                           | 21                          |  |
| JAN/FEB/MAR   | 0                | 0                   | 0                          | 0                           | JAN/FEB/MAR           | -15                | 13                    | 17                           | -4                          |  |
| APR/MAY/JUNE  | 1                | 0                   | 0                          | 0                           | APR/MAY/JUNE          | 8                  | 0                     | 0                            | 0                           |  |

#### GOALS AND ACTUAL MEMBERS CUMULATIVE

| DROPPED CLUBS: 0 |    | 28 CLUBS OF 37 ADDED 1 OR MORE        | GENDER DISTRIBUTION                      |              |     |
|------------------|----|---------------------------------------|------------------------------------------|--------------|-----|
|                  |    | NEW MEMBERS                           | MALE                                     | 802 (71.29%) |     |
|                  |    |                                       | FEMALE                                   | 323 (28.71%) |     |
| DROPPED MEMBERS  |    |                                       |                                          |              |     |
| DECEASED         | 10 | CHCK HEDE FOR HEALTH                  |                                          |              | 307 |
| CLUB CANCELLED 0 |    | CLICK HERE FOR HEALTH ASSESSMENT DATA | FAMILY UNIT MEMBERS                      |              |     |
| OTHER            | 80 |                                       | HEAD OF HOUSEHOLD  NON-HEAD OF HOUSEHOLD |              |     |
| TOTAL            | 90 |                                       |                                          |              |     |