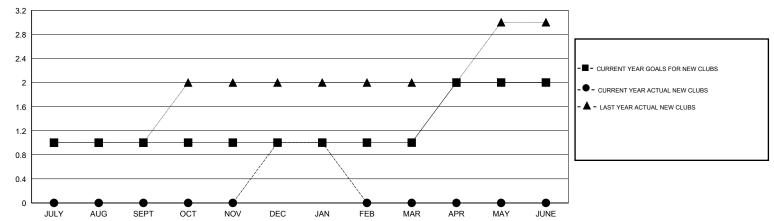

# LOCATION KENTUCKY

GMT CA 1

| Clubs         |                  |                     |                            |                             | Members               |                    |                       |                              |                             |  |
|---------------|------------------|---------------------|----------------------------|-----------------------------|-----------------------|--------------------|-----------------------|------------------------------|-----------------------------|--|
|               | RESU             | LTS FOR 2013-2014   |                            |                             | RESULTS FOR 2013-2014 |                    |                       |                              |                             |  |
| QUARTER       | NEW CLUB<br>GOAL | ACTUAL NEW<br>CLUBS | ACTUAL<br>DROPPED<br>CLUBS | ACTUAL NET<br>GAIN/<br>LOSS | QUARTER               | NEW MEMBER<br>GOAL | ACTUAL NEW<br>MEMBERS | ACTUAL<br>DROPPED<br>MEMBERS | ACTUAL NET<br>GAIN/<br>LOSS |  |
| JULY/AUG/SEPT | 1                | 0                   | 0                          | 0                           | JULY/AUG/SEPT         | 25                 | 47                    | 41                           | 6                           |  |
| OCT/NOV/DEC   | 0                | 1                   | 0                          | 1                           | OCT/NOV/DEC           | 7                  | 53                    | 32                           | 21                          |  |
| JAN/FEB/MAR   | 0                | 0                   | 0                          | 0                           | JAN/FEB/MAR           | -15                | 13                    | 17                           | -4                          |  |
| APR/MAY/JUNE  | 1                | 0                   | 0                          | 0                           | APR/MAY/JUNE          | 8                  | 0                     | 0                            | 0                           |  |

### GOALS AND ACTUAL NEW CLUBS CUMULATIVE